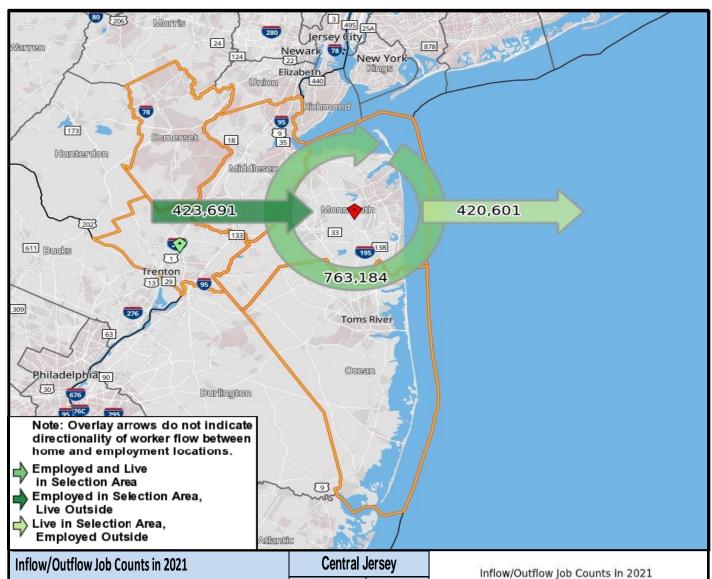

## Local Employment Dynamics *OnTheMap*Worker Inflow/Outflow Report Central Jersey

| Inflow/Outflow Job Counts in 2021                 | Central Jersey |         |
|---------------------------------------------------|----------------|---------|
| Primary Jobs                                      | Count          | Share   |
| Living in the Selection Area                      | 1,183,785      | 100.00% |
| Living and Employed in the Selection Area         | 763,184        | 64.47%  |
| Living in the Selection Area but Employed Outside | 420,601        | 35.53%  |
| Employed in the Selection Area                    | 1,186,875      | 100.00% |
| Employed and Living in the Selection Area         | 763,184        | 64.30%  |
| Employed in the Selection Area but Living Outside | 423,691        | 35.70%  |
| Net Job Inflow (+) or Outflow (-)                 | 3,090          | -       |
| Source: US Census Bureau Local Employment Dyna    | nmics          |         |