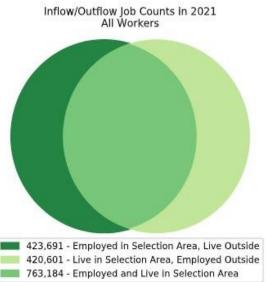

## Local Employment Dynamics *OnTheMap*Worker Inflow/Outflow Report Central Jersey

| Inflow/Outflow Job Counts in 2021                 | Central Jersey |         |
|---------------------------------------------------|----------------|---------|
| Primary Jobs                                      | Count          | Share   |
| Living in the Selection Area                      | 1,183,785      | 100.00% |
| Living and Employed in the Selection Area         | 763,184        | 64.47%  |
| Living in the Selection Area but Employed Outside | 420,601        | 35.53%  |
| Employed in the Selection Area                    | 1,186,875      | 100.00% |
| Employed and Living in the Selection Area         | 763,184        | 64.30%  |
| Employed in the Selection Area but Living Outside | 423,691        | 35.70%  |
| Net Job Inflow (+) or Outflow (-)                 | 3,090          | -       |
| Source: US Census Bureau Local Employment Dyna    | nmics          |         |